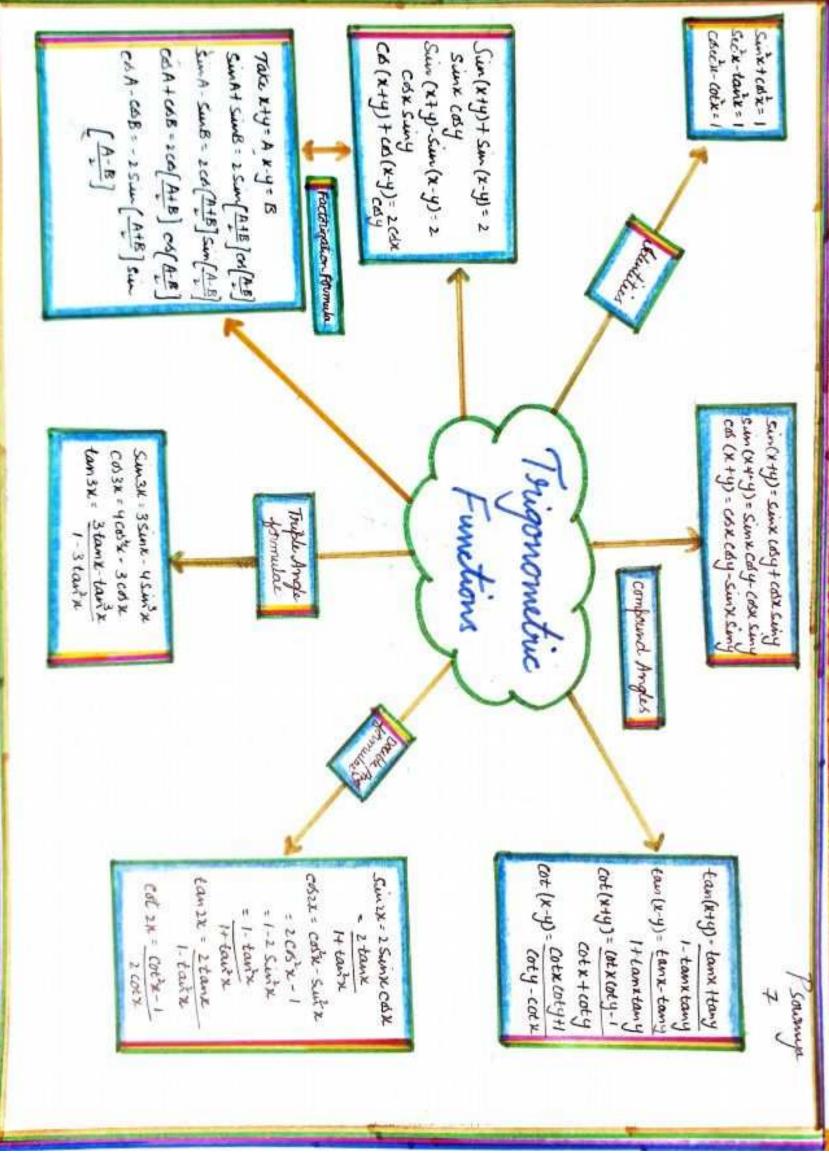

#### MIND MAP PRESENTATION

Our department of Mathematics & Humanities has conducted "MIND MAP PRESENTATION" program for all the B.Sc., First year student . To improve their explanation skills and thought process, Students were motivated to participated in this event. Total no. of 45 teams participated on this "MIND MAP EVENT" and presented their ideas. Their presentation were more focused on Straight lines, Complex numbers, Integration, Matrices, Statistics and Trigonometric Equations as per the new guide lines by APSCHE, one elective skill paper " ANALYTICAL SKILLS " was introduced into the regular curriculum for all the first year UG students from the academic year 2023-2024. It is aimed at improving the skills in analyzing the data which is the for most requirement while appearing for written tests in all the competitive exams. So, in order to improve the skills, all the students were provided a work sheet to analyze and solve some problems on their own, after completing a specific topic the students were enthusiastically responded and put their efforts on worksheets. So far two worksheets, one on the topics Ages, Simple interest, Compound interest and another one are on ration, proportion, percentages and partnership were given to all the students.