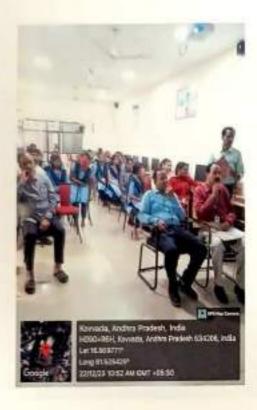

#### **CHEMVISME COMPETITION**

Department of M.Sc. Chemistry conducted **CHEMVISME** Competition on the occasion of **National Science Day-2024** for Final M.Sc. Organic & Analytical Chemistry students on 27-02-2024. Total 9 Students from both Organic & Analytical chemistry participated in this competition and they have delivered presentations on different topics like Nobel Laureates in Chemistry, Famous Indian Scientists, Challenges & Development in Pharmaceutical Industries and Latest developments in science and Technology. And the following student are the winners.