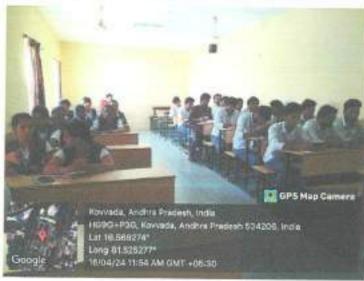

#### ACADEMIC YEAR - 2023 - 2024

| Name of the Event / Activity | CHEMVISME COMPETITION                              |
|------------------------------|----------------------------------------------------|
| Name of the Judge            | Mrs. C S P Swapna, UG Chemistry, B.V. Raju College |
| Date                         | 27-02-2024                                         |
| Time                         | 2:30 pm - 4:30 pm                                  |
| Duration                     | 2 hours                                            |
| Year of Students             | II (Final ) M.Sc. Organic & Analytical Chemistry   |
| Mode of conduction           | Offline                                            |
| Venue                        | I (Final) M.Sc. Chemistry Class room-340           |
| No. of students              | 09                                                 |
| Conducted by                 | Department of M.Sc. Chemistry, B.V.Raju College    |
| Event Coordinator            | Dr. N. Prudhvi Raju                                |
| Feedback collected           | Yes                                                |

#### **CHEMVISME COMPETITION**

Department of M.Sc. Chemistry conducted **CHEMVISME** Competition on the occasion of **National Science Day-2024** for Final M.Sc. Organic & Analytical Chemistry students on 27-02-2024. Total 9 Students from both Organic & Analytical chemistry participated in this competition and they have delivered presentations on different topics like Nobel Laureates in Chemistry, Famous Indian Scientists, Challenges & Development in Pharmaceutical Industries and Latest developments in science and Technology. And the following student are the winners.