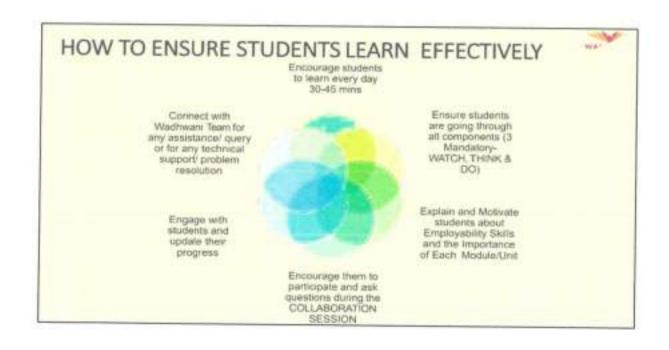

TOPIC: HOW TO ENSURE STUDENTS LEARN EFFECTIVELY

The 3<sup>rd</sup> day session was started by Mrs. SHIPRA THAPPA by having a quick review on the pervious topics. Later the session was concluded by Mr. SHAHRAIR ISLAM discussed pervious topics and explained how to ensure students to learn effectively.

The final session of FOP concluded with the submission of assignments done by faculty attended for this FOP where the three days attendance 100% and assignments 80% are taking into serious consideration in order every day to select faculty and make them as certified member in WADHWANI FOUNDATION. The whole assignment and attendance were reviewed by Mr. NITIN BALI, Member in WADHWANI FOUNDATION.