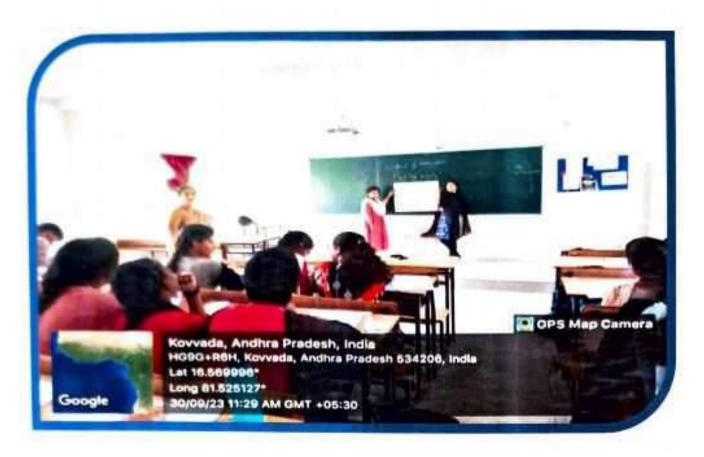

#### MIND MAP PRESENTATION

Our department of Mathematics & Humanities has conducted "MIND MAP PRESENTATION" program for all the B.Sc., First year student . To improve their explanation skills and thought process, Students were motivated to participated in this event. Total no. of 45 teams participated on this "MIND MAP EVENT" and presented their ideas. Their presentation were more focused on Straight lines, Complex numbers, Integration, Matrices, Statistics and Trigonometric Equations as per the new guide lines by APSCHE, one elective skill paper " ANALYTICAL SKILLS " was introduced into the regular curriculum for all the first year UG students from the academic year 2023-2024. It is aimed at improving the skills in analyzing the data which is the for most requirement while appearing for written tests in all the competitive exams. So, in order to improve the skills, all the students were provided a work sheet to analyze and solve some problems on their own, after completing a specific topic the students were enthusiastically responded and put their efforts on worksheets. So far two worksheets, one on the topics Ages, Simple interest, Compound interest and another one are on ration, proportion, percentages and partnership were given to all the students.