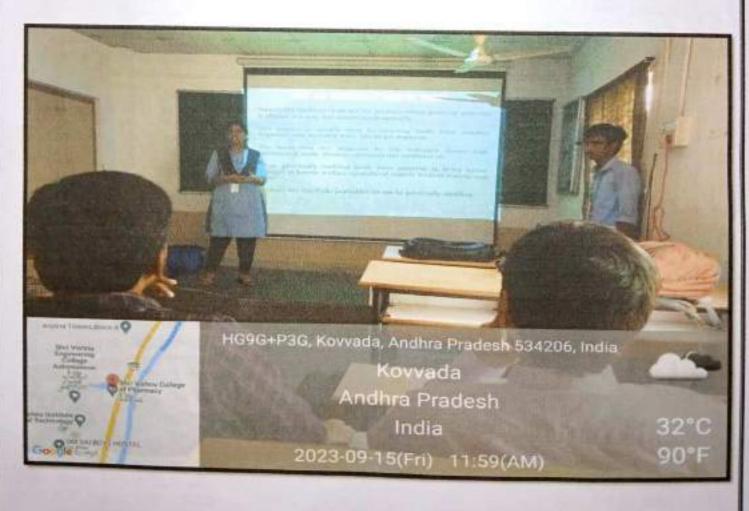

#### **CHEMVISME COMPETITION**

Department of M.Sc. Chemistry conducted **CHEMVISME** Competition on the occasion of **National Science Day-2024** for Final M.Sc. Organic & Analytical Chemistry students on 27-02-2024. Total 9 Students from both Organic & Analytical chemistry participated in this competition and they have delivered presentations on different topics like Nobel Laureates in Chemistry, Famous Indian Scientists, Challenges & Development in Pharmaceutical Industries and Latest developments in science and Technology. And the following student are the winners.