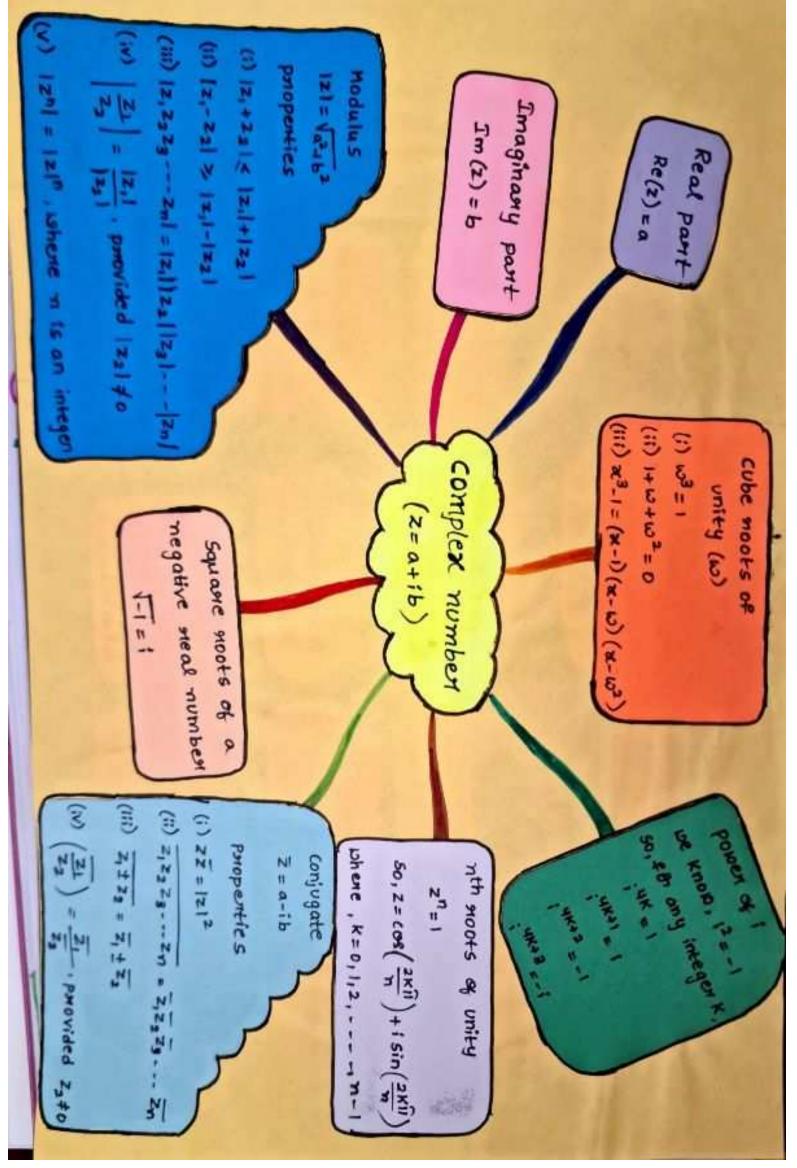

#### MIND MAP PRESENTATION

Our department of Mathematics & Humanities has conducted "MIND MAP PRESENTATION" program for all the B.Sc., First year student . To improve their explanation skills and thought process, Students were motivated to participated in this event. Total no. of 45 teams participated on this "MIND MAP EVENT" and presented their ideas. Their presentation were more focused on Straight lines, Complex numbers, Integration, Matrices, Statistics and Trigonometric Equations as per the new guide lines by APSCHE, one elective skill paper " ANALYTICAL SKILLS " was introduced into the regular curriculum for all the first year UG students from the academic year 2023-2024. It is aimed at improving the skills in analyzing the data which is the for most requirement while appearing for written tests in all the competitive exams. So, in order to improve the skills, all the students were provided a work sheet to analyze and solve some problems on their own, after completing a specific topic the students were enthusiastically responded and put their efforts on worksheets. So far two worksheets, one on the topics Ages, Simple interest, Compound interest and another one are on ration, proportion, percentages and partnership were given to all the students.