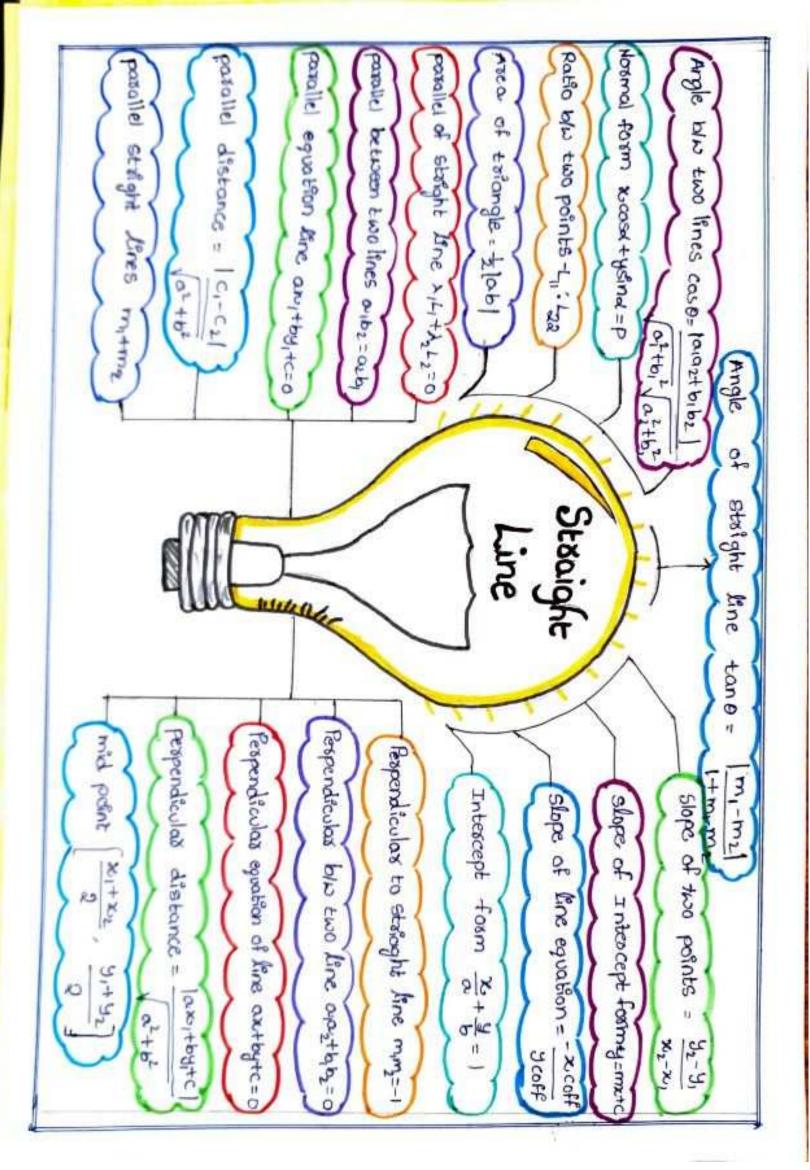

#### MIND MAP PRESENTATION

Our department of Mathematics & Humanities has conducted "MIND MAP PRESENTATION" program for all the B.Sc., First year student . To improve their explanation skills and thought process, Students were motivated to participated in this event. Total no. of 45 teams participated on this "MIND MAP EVENT" and presented their ideas. Their presentation were more focused on Straight lines, Complex numbers, Integration, Matrices, Statistics and Trigonometric Equations as per the new guide lines by APSCHE, one elective skill paper " ANALYTICAL SKILLS " was introduced into the regular curriculum for all the first year UG students from the academic year 2023-2024. It is aimed at improving the skills in analyzing the data which is the for most requirement while appearing for written tests in all the competitive exams. So, in order to improve the skills, all the students were provided a work sheet to analyze and solve some problems on their own, after completing a specific topic the students were enthusiastically responded and put their efforts on worksheets. So far two worksheets, one on the topics Ages, Simple interest, Compound interest and another one are on ration, proportion, percentages and partnership were given to all the students.