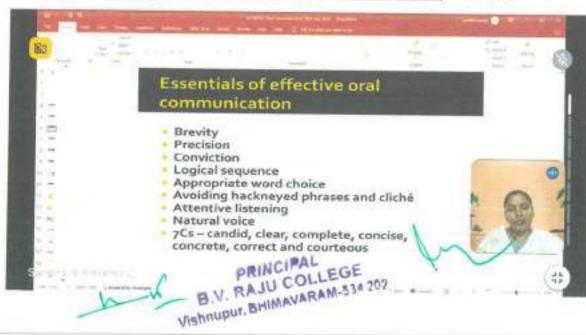

# TOPIC: SKILLS AND TYPES

- Skills expertise or ability to do something effectively
- Hard skills
- Soft skills