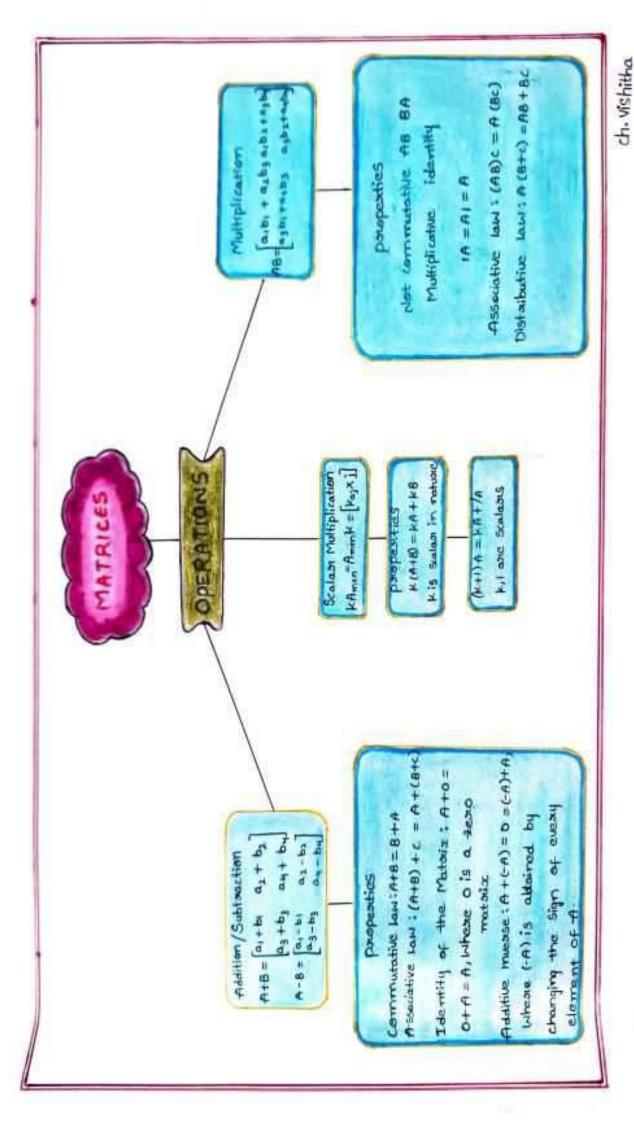

| 12  | P Satya                                       | B. Sc., Physics | Complex numbers |
|-----|-----------------------------------------------|-----------------|-----------------|
| 13  | V. Lakshmi sirisha<br>D. Ravi teja<br>K. Raju | B.Sc.,C & P     | Straight lines  |
| 4   | V. Santhosh T. Kumar eswar chandra            | B.Sc., M & S    | Straight lines  |
| 15  | K. Kevin Peterson                             | B.Sc., M & S    | Straight lines  |
| 16  | G.Naresh                                      | B.Sc., M & S    | Complex numbers |
| 17  | V. Prasanna                                   | B.Sc., M & S    | Straight lines  |
| 18  | M. Bhagravi                                   | B.Sc., M & S    | Straight lines  |
| 19  | K. Bhavani                                    | B.Sc., M & S    | Complex numbers |
| 20  | G. Komali                                     | B.Sc., M & S    | Complex numbers |
| 2.1 | P. Jyoshna                                    | B.Sc., M & S    | Straight lines  |
| 22  | M. Leela                                      | B.Sc., M & S    | Complex numbers |
| 23  | M. Kinnera                                    | B.Sc., M & S    | Complex numbers |
| 24  | M.N.S.S.Teja                                  | B.Sc., M & S    | Straight lines  |
| 25  | D.Manikanta                                   | B.Sc., M & S    | Straight lines  |
| 26  | 1. Varshini                                   | B.Sc., Cs-B     | Matrices        |
| 27  | K. Madhu                                      | - B.Sc., Cs-B   | Straight lines  |
| 28  | Y. Gheeshmi<br>Y. Usha<br>S.Alekya            | B.Sc., Cs-C     | Straight lines  |
| 29  | P.L.N. Pravallika<br>Sk. Beebi                | B.Sc., Cs-C     | Straight lines  |
| 30  | Ch. Vishitha                                  | B.Sc., Cs-A     | Matrices        |
| 31  | B.V.Rajyalakshmi                              | B.Sc., Cs-A     | Integration     |
| 32  | G. Amrutha Varshi                             | B.Sc., Cs-A     | Matrices        |
| 33  | Ch.Prasanthi                                  | B.Sc., Cs-A     | Matrices        |