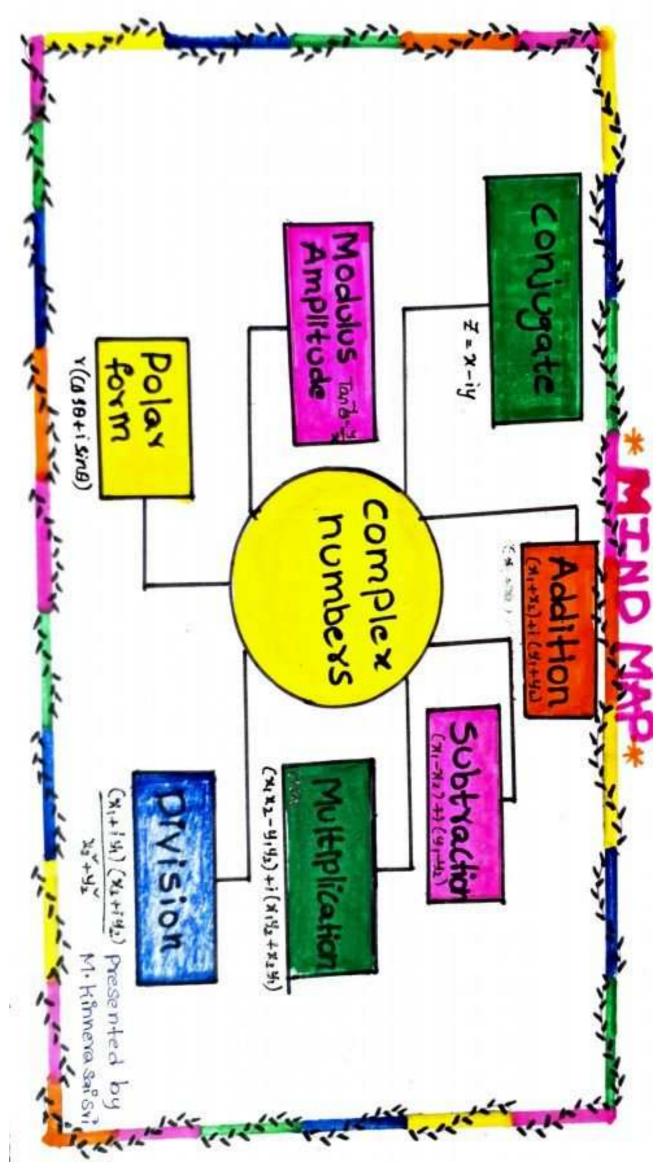

#### MIND MAP PRESENTATION

Our department of Mathematics & Humanities has conducted "MIND MAP PRESENTATION" program for all the B.Sc., First year student . To improve their explanation skills and thought process, Students were motivated to participated in this event. Total no. of 45 teams participated on this "MIND MAP EVENT" and presented their ideas. Their presentation were more focused on Straight lines, Complex numbers, Integration, Matrices, Statistics and Trigonometric Equations as per the new guide lines by APSCHE, one elective skill paper " ANALYTICAL SKILLS " was introduced into the regular curriculum for all the first year UG students from the academic year 2023-2024. It is aimed at improving the skills in analyzing the data which is the for most requirement while appearing for written tests in all the competitive exams. So, in order to improve the skills, all the students were provided a work sheet to analyze and solve some problems on their own, after completing a specific topic the students were enthusiastically responded and put their efforts on worksheets. So far two worksheets, one on the topics Ages, Simple interest, Compound interest and another one are on ration, proportion, percentages and partnership were given to all the students.