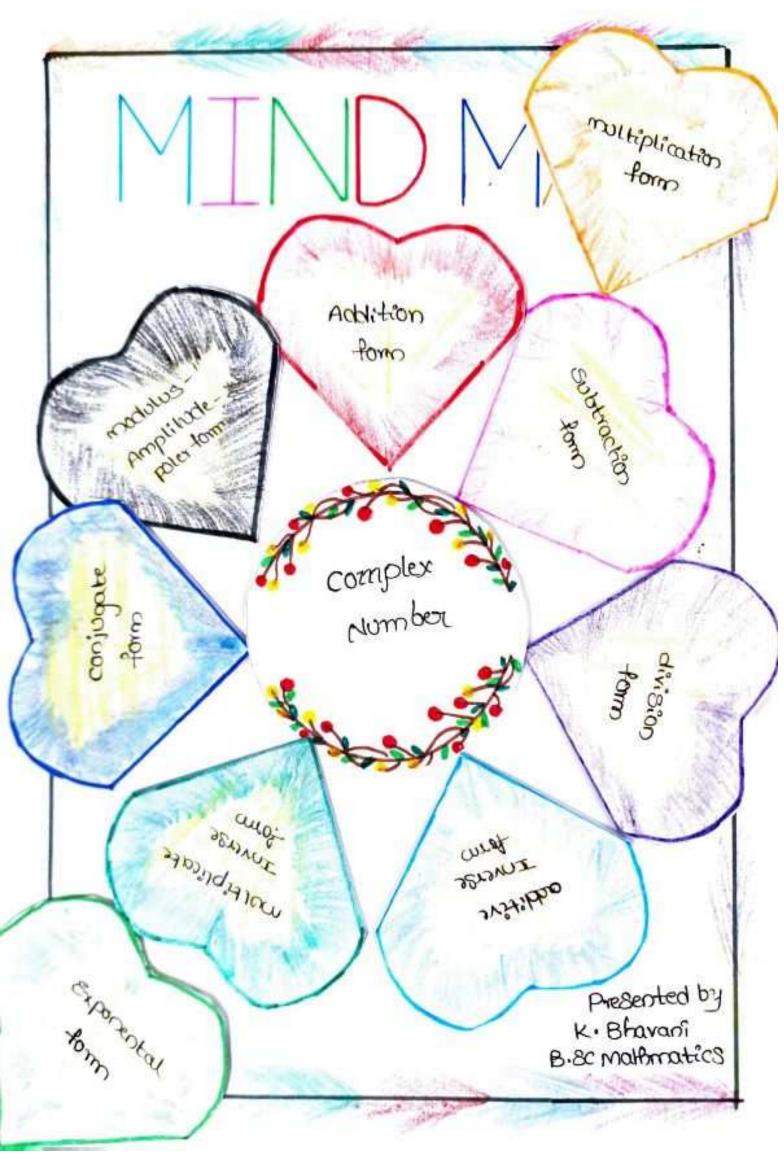

#### MIND MAP PRESENTATION

Our department of Mathematics & Humanities has conducted "MIND MAP PRESENTATION" program for all the B.Sc., First year student . To improve their explanation skills and thought process, Students were motivated to participated in this event. Total no. of 45 teams participated on this "MIND MAP EVENT" and presented their ideas. Their presentation were more focused on Straight lines, Complex numbers, Integration, Matrices, Statistics and Trigonometric Equations as per the new guide lines by APSCHE, one elective skill paper " ANALYTICAL SKILLS " was introduced into the regular curriculum for all the first year UG students from the academic year 2023-2024. It is aimed at improving the skills in analyzing the data which is the for most requirement while appearing for written tests in all the competitive exams. So, in order to improve the skills, all the students were provided a work sheet to analyze and solve some problems on their own, after completing a specific topic the students were enthusiastically responded and put their efforts on worksheets. So far two worksheets, one on the topics Ages, Simple interest, Compound interest and another one are on ration, proportion, percentages and partnership were given to all the students.