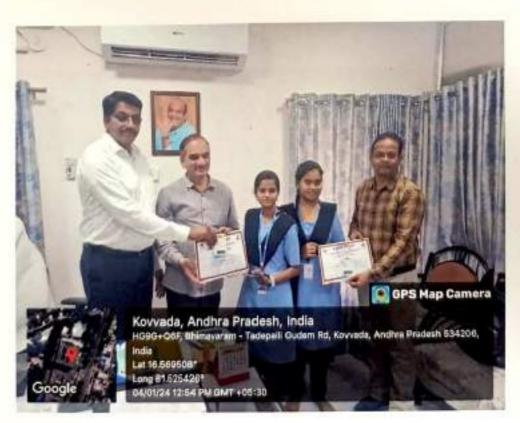

#### **CHEMVISME COMPETITION**

Department of M.Sc. Chemistry conducted **CHEMVISME** Competition on the occasion of **National Science Day-2024** for Final M.Sc. Organic & Analytical Chemistry students on 27-02-2024. Total 9 Students from both Organic & Analytical chemistry participated in this competition and they have delivered presentations on different topics like Nobel Laureates in Chemistry, Famous Indian Scientists, Challenges & Development in Pharmaceutical Industries and Latest developments in science and Technology. And the following student are the winners.

#### Winners

| S.No. | Register number | Name of the student | Branch                   | Place           |
|-------|-----------------|---------------------|--------------------------|-----------------|
| 1     | 2285333009      | G. Vanitha          | <b>Organic Chemistry</b> | 1 <sup>st</sup> |
| 2     | 2285322002      | B. Hemanth Vamsi    | Analytical<br>Chemistry  | 2 <sup>nd</sup> |
| 3     | 2285322004      | B. Chiru Nagaraju   | Analytical<br>Chemistry  | 3 <sup>rd</sup> |