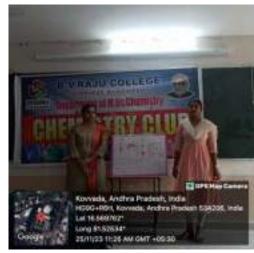

#### **ACADEMIC YEAR - 2023 - 2024**

| Name of the Event / Activity | Poster Presentation                             |
|------------------------------|-------------------------------------------------|
| Date                         | 25-11-2023                                      |
| Time                         | 10:30 am to 1:00 pm                             |
| Year of Students             | II (Final)M.Sc. Organic & Analytical Chemistry  |
| No. of Participants          | 13                                              |
| Venue                        | I-M.Sc.Chemistry Class room -340                |
| Conducted by                 | Department of M.Sc. Chemistry, B.V.Raju College |
| Coordinator                  | Mrs. J. Padmavathi                              |
| Feedback collected           | Yes                                             |

#### POSTER PRESENTATION

Department of M.Sc. Chemistry conducted Poster presentation competition for II (final) M.Sc. Organic & Analytical Chemistry students on 25-11-2023. This poster presentation helps the students to showcase their knowledge in their own domain and in this competition 13 students participated.