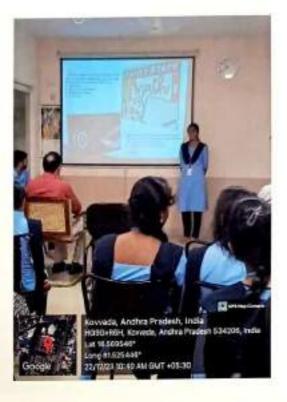

#### **CHEMVISME COMPETITION**

Department of M.Sc. Chemistry conducted **CHEMVISME** Competition on the occasion of **National Science Day-2024** for Final M.Sc. Organic & Analytical Chemistry students on 27-02-2024. Total 9 Students from both Organic & Analytical chemistry participated in this competition and they have delivered presentations on different topics like Nobel Laureates in Chemistry, Famous Indian Scientists, Challenges & Development in Pharmaceutical Industries and Latest developments in science and Technology. And the following student are the winners.