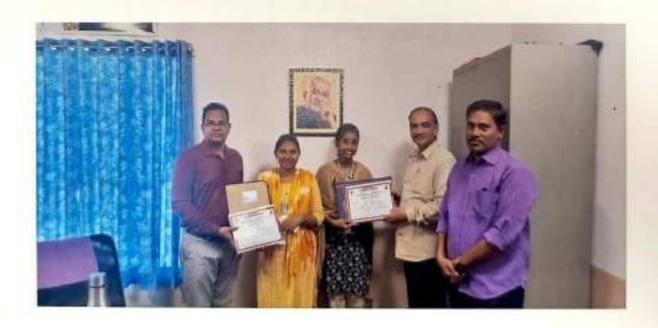

#### POSTER PRESENTATION

Department of M.Sc. Chemistry conducted Poster presentation competition for II (final) M.Sc. Organic & Analytical Chemistry students on 25-11-2023. This poster presentation helps the students to showcase their knowledge in their own domain and in this competition 13 students participated.