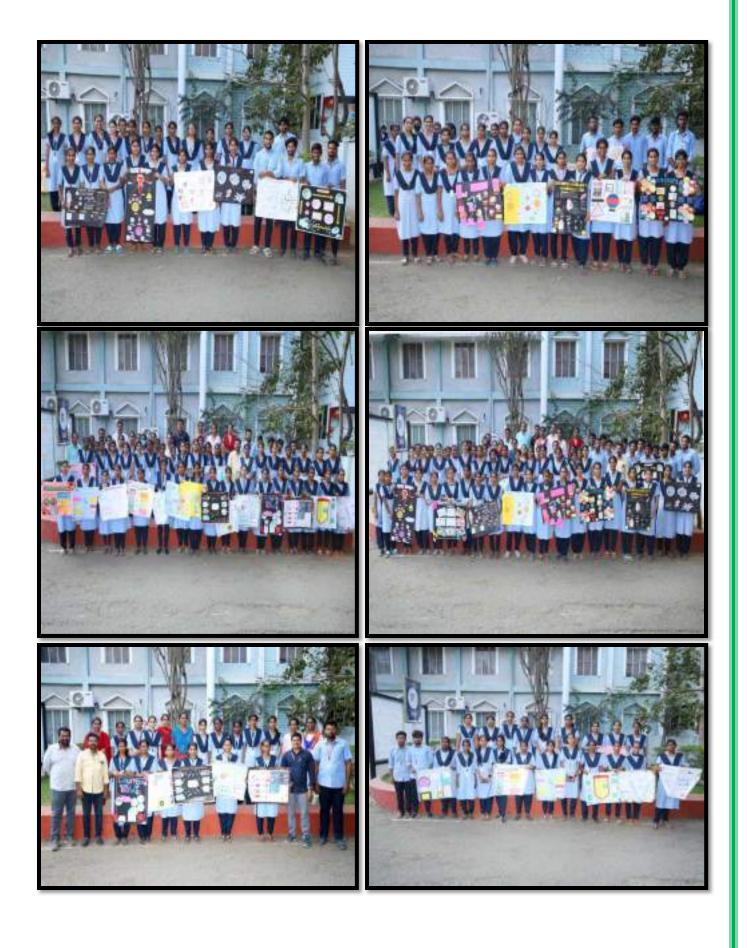

#### MIND MAP PRESENTATION

Our department of Mathematics & Humanities has conducted "MIND MAP PRESENTATION" program for all the B.Sc., First year student . To improve their explanation skills and thought process, Students were motivated to participated in this event. Total no. of 45 teams participated on this "MIND MAP EVENT" and presented their ideas. Their presentation were more focused on Straight lines, Complex numbers, Integration, Matrices, Statistics and Trigonometric Equations as per the new guide lines by APSCHE, one elective skill paper " ANALYTICAL SKILLS " was introduced into the regular curriculum for all the first year UG students from the academic year 2023-2024. It is aimed at improving the skills in analyzing the data which is the for most requirement while appearing for written tests in all the competitive exams. So, in order to improve the skills, all the students were provided a work sheet to analyze and solve some problems on their own, after completing a specific topic the students were enthusiastically responded and put their efforts on worksheets. So far two worksheets, one on the topics Ages, Simple interest, Compound interest and another one are on ration, proportion, percentages and partnership were given to all the students.