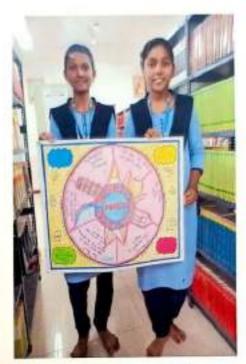

#### MIND MAP PRESENTATION

Our department of Mathematics & Humanities has conducted "MIND MAP PRESENTATION" program for all the B.Sc., First year student . To improve their explanation skills and thought process, Students were motivated to participated in this event. Total no. of 45 teams participated on this "MIND MAP EVENT" and presented their ideas. Their presentation were more focused on Straight lines, Complex numbers, Integration, Matrices, Statistics and Trigonometric Equations as per the new guide lines by APSCHE, one elective skill paper " ANALYTICAL SKILLS " was introduced into the regular curriculum for all the first year UG students from the academic year 2023-2024. It is aimed at improving the skills in analyzing the data which is the for most requirement while appearing for written tests in all the competitive exams. So, in order to improve the skills, all the students were provided a work sheet to analyze and solve some problems on their own, after completing a specific topic the students were enthusiastically responded and put their efforts on worksheets. So far two worksheets, one on the topics Ages, Simple interest, Compound interest and another one are on ration, proportion, percentages and partnership were given to all the students.