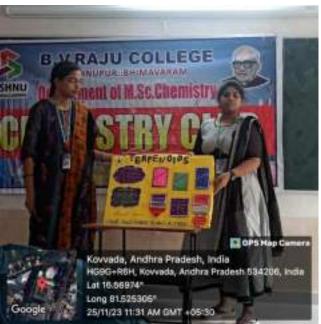

#### **ACADEMIC YEAR - 2023 - 2024**

| Name of the Event / Activity | Poster Presentation                             |
|------------------------------|-------------------------------------------------|
| Date                         | 25-11-2023                                      |
| Time                         | 10:30 am to 1:00 pm                             |
| Year of Students             | II (Final)M.Sc. Organic & Analytical Chemistry  |
| No. of Participants          | 13                                              |
| Venue                        | I-M.Sc.Chemistry Class room -340                |
| Conducted by                 | Department of M.Sc. Chemistry, B.V.Raju College |
| Coordinator                  | Mrs. J. Padmavathi                              |
| Feedback collected           | Yes                                             |

#### POSTER PRESENTATION

Department of M.Sc. Chemistry conducted Poster presentation competition for II (final) M.Sc. Organic & Analytical Chemistry students on 25-11-2023. This poster presentation helps the students to showcase their knowledge in their own domain and in this competition 13 students participated.