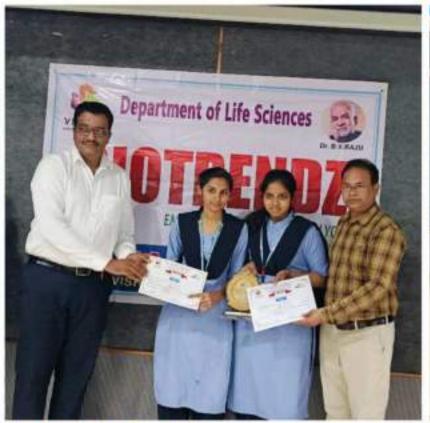

#### **CHEMVISME COMPETITION**

Department of M.Sc. Chemistry conducted **CHEMVISME** Competition on the occasion of **National Science Day-2024** for Final M.Sc. Organic & Analytical Chemistry students on 27-02-2024. Total 9 Students from both Organic & Analytical chemistry participated in this competition and they have delivered presentations on different topics like Nobel Laureates in Chemistry, Famous Indian Scientists, Challenges & Development in Pharmaceutical Industries and Latest developments in science and Technology. And the following student are the winners.

#### Winners

| S.No. | Register number | Name of the student | Branch                   | Place           |
|-------|-----------------|---------------------|--------------------------|-----------------|
| 1     | 2285333009      | G. Vanitha          | <b>Organic Chemistry</b> | 1 <sup>st</sup> |
| 2     | 2285322002      | B. Hemanth Vamsi    | Analytical<br>Chemistry  | 2 <sup>nd</sup> |
| 3     | 2285322004      | B. Chiru Nagaraju   | Analytical<br>Chemistry  | 3 <sup>rd</sup> |