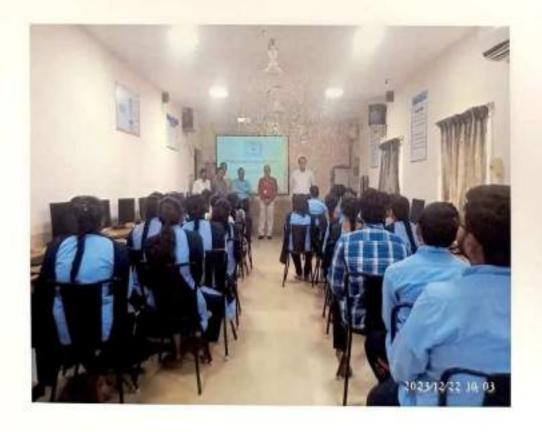

#### Topics:

- 1. Noble Laureates in Chemistry
- 2. Famous India Scientists in Chemistry
- 3. Challenges & Developments in Pharmaceutical Industries
- 4. Latest Developments in Science & Technology

HOD

VICE PRINCIPAL

#### **CHEMVISME COMPETITION**

Department of M.Sc. Chemistry conducted **CHEMVISME** Competition on the occasion of **National Science Day-2024** for Final M.Sc. Organic & Analytical Chemistry students on 27-02-2024. Total 9 Students from both Organic & Analytical chemistry participated in this competition and they have delivered presentations on different topics like Nobel Laureates in Chemistry, Famous Indian Scientists, Challenges & Development in Pharmaceutical Industries and Latest developments in science and Technology. And the following student are the winners.