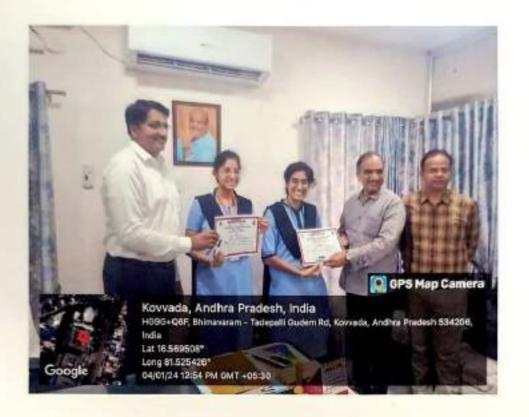

#### **CHEMVISME COMPETITION**

Department of M.Sc. Chemistry conducted **CHEMVISME** Competition on the occasion of **National Science Day-2024** for Final M.Sc. Organic & Analytical Chemistry students on 27-02-2024. Total 9 Students from both Organic & Analytical chemistry participated in this competition and they have delivered presentations on different topics like Nobel Laureates in Chemistry, Famous Indian Scientists, Challenges & Development in Pharmaceutical Industries and Latest developments in science and Technology. And the following student are the winners.

#### Winners

| S.No. | Register number | Name of the student | Branch                   | Place           |
|-------|-----------------|---------------------|--------------------------|-----------------|
| 1     | 2285333009      | G. Vanitha          | <b>Organic Chemistry</b> | 1 <sup>st</sup> |
| 2     | 2285322002      | B. Hemanth Vamsi    | Analytical<br>Chemistry  | 2 <sup>nd</sup> |
| 3     | 2285322004      | B. Chiru Nagaraju   | Analytical<br>Chemistry  | 3 <sup>rd</sup> |