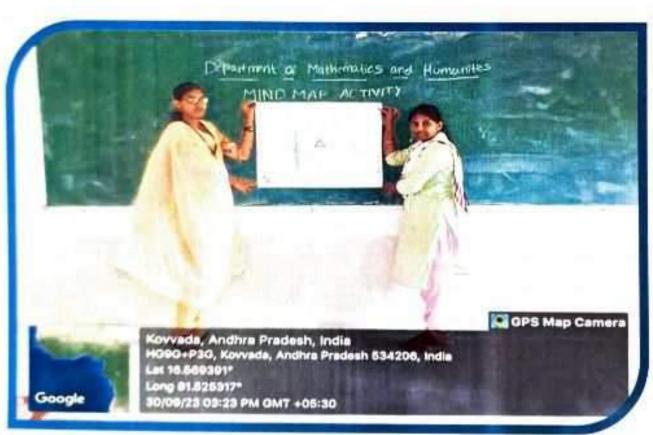

#### MIND MAP PRESENTATION

Our department of Mathematics & Humanities has conducted "MIND MAP PRESENTATION" program for all the B.Sc., First year student . To improve their explanation skills and thought process, Students were motivated to participated in this event. Total no. of 45 teams participated on this "MIND MAP EVENT" and presented their ideas. Their presentation were more focused on Straight lines, Complex numbers, Integration, Matrices, Statistics and Trigonometric Equations as per the new guide lines by APSCHE, one elective skill paper " ANALYTICAL SKILLS " was introduced into the regular curriculum for all the first year UG students from the academic year 2023-2024. It is aimed at improving the skills in analyzing the data which is the for most requirement while appearing for written tests in all the competitive exams. So, in order to improve the skills, all the students were provided a work sheet to analyze and solve some problems on their own, after completing a specific topic the students were enthusiastically responded and put their efforts on worksheets. So far two worksheets, one on the topics Ages, Simple interest, Compound interest and another one are on ration, proportion, percentages and partnership were given to all the students.