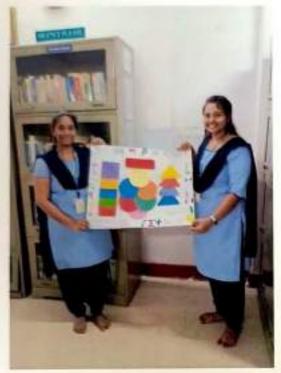

#### MIND MAP PRESENTATION

Our department of Mathematics & Humanities has conducted "MIND MAP PRESENTATION" program for all the B.Sc., First year student . To improve their explanation skills and thought process, Students were motivated to participated in this event. Total no. of 45 teams participated on this "MIND MAP EVENT" and presented their ideas. Their presentation were more focused on Straight lines, Complex numbers, Integration, Matrices, Statistics and Trigonometric Equations as per the new guide lines by APSCHE, one elective skill paper " ANALYTICAL SKILLS " was introduced into the regular curriculum for all the first year UG students from the academic year 2023-2024. It is aimed at improving the skills in analyzing the data which is the for most requirement while appearing for written tests in all the competitive exams. So, in order to improve the skills, all the students were provided a work sheet to analyze and solve some problems on their own, after completing a specific topic the students were enthusiastically responded and put their efforts on worksheets. So far two worksheets, one on the topics Ages, Simple interest, Compound interest and another one are on ration, proportion, percentages and partnership were given to all the students.