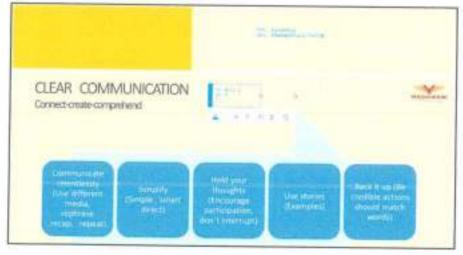

SESSION- 2: 12:31 PM to 2 PM

TOPIC: CLEAR COMMUNICATION

The session was started by Mrs. SHIPRA THAPPA about positive attitude and the need of personality development. Which can show a great impact on attitude formation.

Later the session was handed Mr. SHAHRAIR ISLAM who created awareness about teaching methodology used in WADHWANI FOUNDATION and discussed the importance of clear communication in making TLR practice effectively.