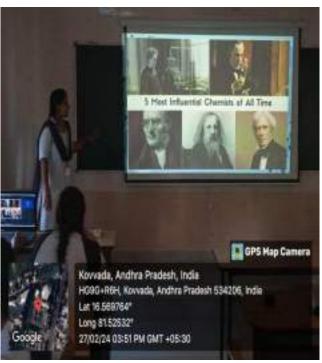

#### Topics:

- 1. Noble Laureates in Chemistry
- 2. Famous India Scientists in Chemistry
- 3. Challenges & Developments in Pharmaceutical Industries
- 4. Latest Developments in Science & Technology

HOD

VICE PRINCIPAL

#### **CHEMVISME COMPETITION**

Department of M.Sc. Chemistry conducted **CHEMVISME** Competition on the occasion of **National Science Day-2024** for Final M.Sc. Organic & Analytical Chemistry students on 27-02-2024. Total 9 Students from both Organic & Analytical chemistry participated in this competition and they have delivered presentations on different topics like Nobel Laureates in Chemistry, Famous Indian Scientists, Challenges & Development in Pharmaceutical Industries and Latest developments in science and Technology. And the following student are the winners.